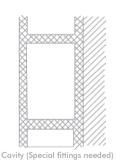

Always remember that wall fixings should be selected according to the type of wall and weight of item to be hung.

Please do not use wire or string to hang your wall art.

We recommend seeking professional advice before selecting fixings.

For extra care check the product periodically to ensure fittings are secure.

Not suitable for bathrooms or damp environments.

Not suitable for children's rooms due to the glass beads and small parts.

Keep out of direct sunlight.