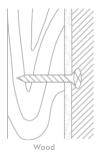

Always remember that wall fixings should be selected according to the type of wall and weight of item to be hung.

Please do not use wire or string to hang your wall art.

We recommend seeking professional advice before selecting fixings.

For extra care check the product periodically to ensure fittings are secure.

Not suitable for bathrooms or damp environments.

Not suitable for children's rooms due to the glass beads and small parts.

Keep out of direct sunlight.