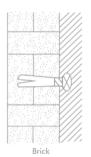

Always remember that wall fixings should be selected according to the type of wall and weight of item to be hung.

Please do not use wire or string to hang your wall art.

We recommend seeking professional advice before selecting fixings.

For extra care check the product periodically to ensure fittings are secure.

Not suitable for bathrooms or damp environments.

Not suitable for children's rooms due to the glass beads and small parts.

Keep out of direct sunlight.